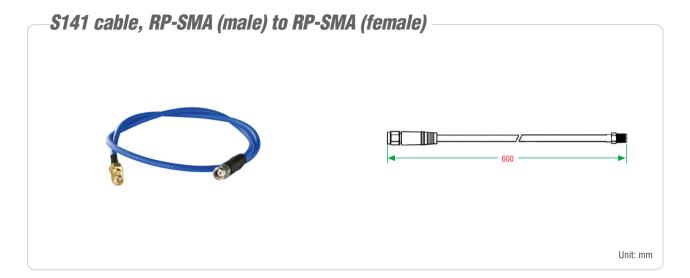

#### **Physical Characteristics**

Cable Type: S141

Connector Type: RP-SMA Male to RP-SMA Female

Cable Length: 0.6 m Outer Dimension: 5 mm Min. Bend Radius: 12.7 mm

**Attenuation:** 75.4 @ 2500 MHz 98.4 @ 5800 MHz

#### **Available Models**

A-CRF-RFRM-S1-060: S141 cable, RP SMA (male) to RP SMA (female), 0.6 meters

Optional Accessories (can be purchased separately)

Power Amplifier